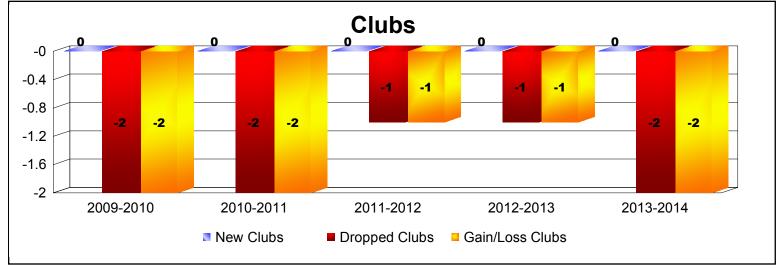

District 11 C1 As of June 2014 Cumulative

| Year      | New<br>Clubs | Dropped<br>Clubs | Gain/<br>Loss<br>Clubs | New<br>Members | Charter<br>Members | Reinstate<br>Members | Transfer<br>Members | Total<br>Member<br>Added | Total<br>Members<br>Dropped | Gain/<br>Loss<br>Members |
|-----------|--------------|------------------|------------------------|----------------|--------------------|----------------------|---------------------|--------------------------|-----------------------------|--------------------------|
| 2009-2010 | 0            | -2               | -2                     | 173            | 0                  | 4                    | 22                  | 199                      | -199                        | 0                        |
| 2010-2011 | 0            | -2               | -2                     | 143            | 0                  | 6                    | 4                   | 153                      | -245                        | -92                      |
| 2011-2012 | 0            | -1               | -1                     | 92             | 0                  | 6                    | 2                   | 100                      | -124                        | -24                      |
| 2012-2013 | 0            | -1               | -1                     | 111            | 0                  | 8                    | 6                   | 125                      | -138                        | -13                      |
| 2013-2014 | 0            | -2               | -2                     | 97             | 0                  | 5                    | 3                   | 105                      | -154                        | -49                      |
| Average   | 0            | -2               | -2                     | 123            | 0                  | 6                    | 7                   | 136                      | -172                        | -36                      |