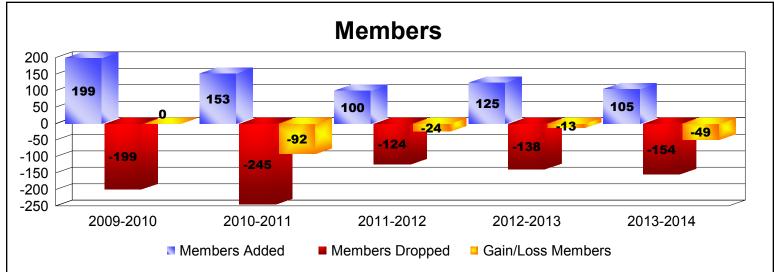

District 11 C1 As of June 2014 Cumulative

| Year      | New<br>Clubs | Dropped<br>Clubs | Gain/<br>Loss<br>Clubs | New<br>Members | Charter<br>Members | Reinstate<br>Members | Transfer<br>Members | Total<br>Member<br>Added | Total<br>Members<br>Dropped | Gain/<br>Loss<br>Members |
|-----------|--------------|------------------|------------------------|----------------|--------------------|----------------------|---------------------|--------------------------|-----------------------------|--------------------------|
| 2009-2010 | 0            | -2               | -2                     | 173            | 0                  | 4                    | 22                  | 199                      | -199                        | 0                        |
| 2010-2011 | 0            | -2               | -2                     | 143            | 0                  | 6                    | 4                   | 153                      | -245                        | -92                      |
| 2011-2012 | 0            | -1               | -1                     | 92             | 0                  | 6                    | 2                   | 100                      | -124                        | -24                      |
| 2012-2013 | 0            | -1               | -1                     | 111            | 0                  | 8                    | 6                   | 125                      | -138                        | -13                      |
| 2013-2014 | 0            | -2               | -2                     | 97             | 0                  | 5                    | 3                   | 105                      | -154                        | -49                      |
| Average   | 0            | -2               | -2                     | 123            | 0                  | 6                    | 7                   | 136                      | -172                        | -36                      |